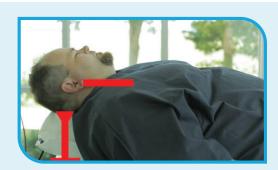

Experts agree that ear to sternal notch positioning is the optimum position for airway management. Ramping improves upper airway patency, decreases the work of breathing and prolongs the safe apnea period. The Rapid Airway Management Positioner™ provides these benefits and is superior to conventional positioning solutions.